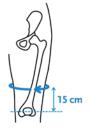

## REQUIRED MEASUREMENTS & ORDERING INFORMATION

Thigh circumference 15 cm (6") above mid patella

| Size | Calf circumference 15 cm (6") below mid patella |         | Thigh circumference 15 cm (6") above mid patella |               | Left   | Right  |
|------|-------------------------------------------------|---------|--------------------------------------------------|---------------|--------|--------|
|      | cm                                              | inch    | cm                                               | inch          |        |        |
| XS   | 25 - 30                                         | 10 - 12 | 33 - 39                                          | 13 - 151/2    | 719162 | 719152 |
| S    | 30 - 35                                         | 12 - 14 | 39 - 47                                          | 151/2 - 181/2 | 719163 | 719153 |
| М    | 35 - 40                                         | 14 - 16 | 47 - 53                                          | 181/2 - 21    | 719164 | 719154 |
| L    | 40 - 46                                         | 16 - 18 | 53 - 60                                          | 21 - 231/2    | 719165 | 719155 |
| XL   | 46 - 51                                         | 18 - 20 | 60 - 67                                          | 231/2 - 261/2 | 719166 | 719156 |
| XXL  | 51 - 56                                         | 20 - 22 | 67 - 75                                          | 261/2 - 291/2 | 719167 | 719157 |
| 3XL  | 56 - 61                                         | 22 - 24 | 75 - 81                                          | 291/2 - 32    | 719168 | 719158 |