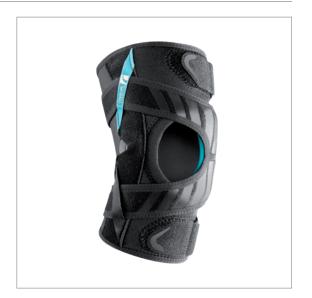

# FORMFIT® TRACKER

The Formfit® Tracker with micro-adjustable ReflexWing™ buttress realigns the knee cap, providing dynamic lateral support for common knee cap conditions. Its FlyWeight™ fabric delivers lightweight breathability and a low-profile design that feels great against the skin and minimises migration. PowerLock™ straps work in tandem with heat mouldable CustomFit™ hinges to provide a customisable fit for your patient.

### FEATURES AND BENEFITS

- CustomFit $^{\text{TM}}$  hinges for customised fit and support
- Anti-Migration Tech™ minimises migration
- PowerLock  $\mbox{^{TM}}$  straps for secure lateral support
- ReflexWing ™ buttress for comfortable knee cap realignment
- FlyWeight<sup>™</sup> fabric for soft feel and breathability
- Durable and machine washable