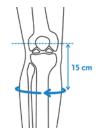

## REQUIRED MEASUREMENTS & ORDERING INFORMATION

Thigh circumference 15 cm (6") above mid patella

| Size | Calf circumference 15 cm (6") below mid patella |         | Thigh circumference 15 cm (6") above mid patella |               | Left   | Right  |
|------|-------------------------------------------------|---------|--------------------------------------------------|---------------|--------|--------|
|      | cm                                              | inch    | cm                                               | inch          |        |        |
| XS   | 25 - 30                                         | 10 - 12 | 33 - 39                                          | 13 - 151/2    | 719162 | 719152 |
| S    | 30 - 35                                         | 12 - 14 | 39 - 47                                          | 151/2 - 181/2 | 719163 | 719153 |
| М    | 35 - 40                                         | 14 - 16 | 47 - 53                                          | 181/2 - 21    | 719164 | 719154 |
| L    | 40 - 46                                         | 16 - 18 | 53 - 60                                          | 21 - 231/2    | 719165 | 719155 |
| XL   | 46 - 51                                         | 18 - 20 | 60 - 67                                          | 231/2 - 261/2 | 719166 | 719156 |
| XXL  | 51 - 56                                         | 20 - 22 | 67 - 75                                          | 261/2 - 291/2 | 719167 | 719157 |
| 3XL  | 56 - 61                                         | 22 - 24 | 75 - 81                                          | 291/2 - 32    | 719168 | 719158 |